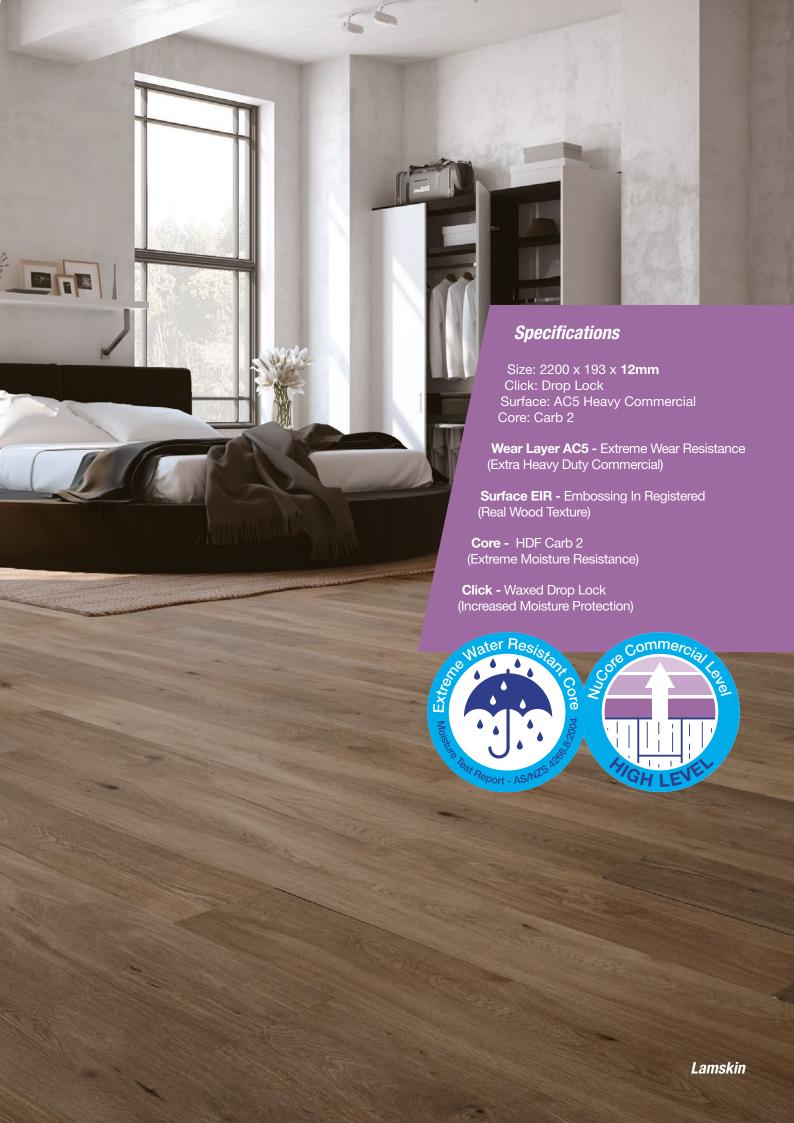

#### Extra Heavy Duty Commercial Wear Rating Surface Wear Layer AC5 - Extreme Wear Resistance

Our NuCore Extreme comes with certificates to verify the genuine AC5 credentials. This is achieved by using German technology which applies 57 grams of clear wear layer to the surface of each board. Performance levels exceed all customer's expectations excelling in criteria of heating, moisture resistance, scratches and scuff resistance- all achieving the highest possible results with a 5 star performance rating.