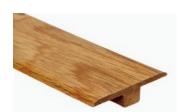

### **NuCore Accessories**

From stair nosings, to scotia and expansion joints - all of our NuCore colours come with matching accessories to complete the look.

#### **T-Moulding**

NuCore matching colour T-moulding. Available in all colours.

Size: 2200mm long