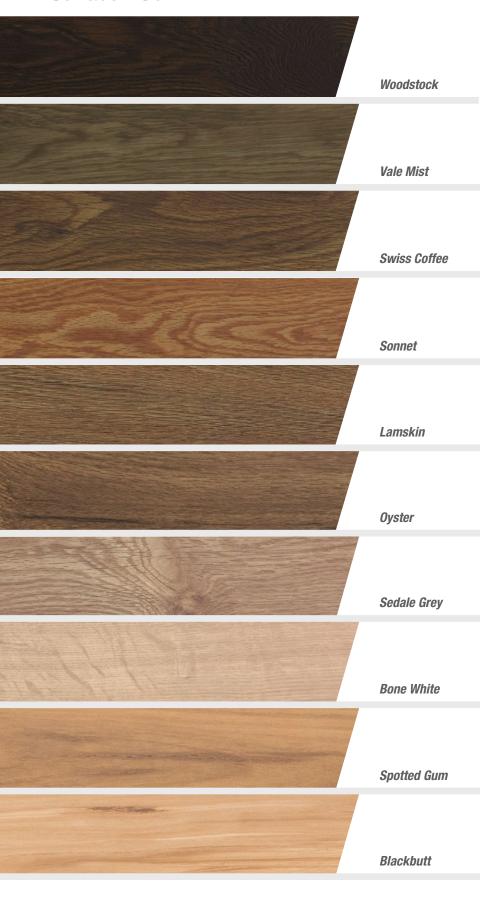

prietary and unique high density core providing not only excellent resistance to daily wear and tear but also results in a very solid feel and sound under foot that out performs all other laminate products.

#### Good for you and the environment

At Terra Mater, both our customers health and the environment are at the forefront of our flooring design. The high density core exceeds the Australian Standards for the emission of Volatile Organic Compound (VOC) by 100 times. This ensures that your home and the planet are protected from undue exposure to toxins that other products cannot promise.

Additionally our product protects our precious timber resources for further generations as NuCore is constructed totally from renewable plantation softwoods.



## **Extreme Range 12mm**

Surface AC5







## **Excellence Range 12mm**

Surface AC4







## How we've improved the standards of traditional laminate floors...



#### **High Definition (HD) Print**

Thanks to HD printing, NuCore floors are virtually indistinguishable from real hardwood floors. Each board is a copy of a real wooden floor board and displays the natural colour variation of real timber. Each digitally printed pixel is transferred to the best German decor papers. We now produce a realistic timber appearance that leaves timber experts amazed. NuCore is an amazingly realistic wood laminate.



#### **VOC Low Emissions**

Carb 2 Core - Low Emissions

Product certificates certify NuCore's VOC (Volatile Organic Compound) emissions are next to zero, making it a highly eco-friendly flooring solution.



#### Extra Hea