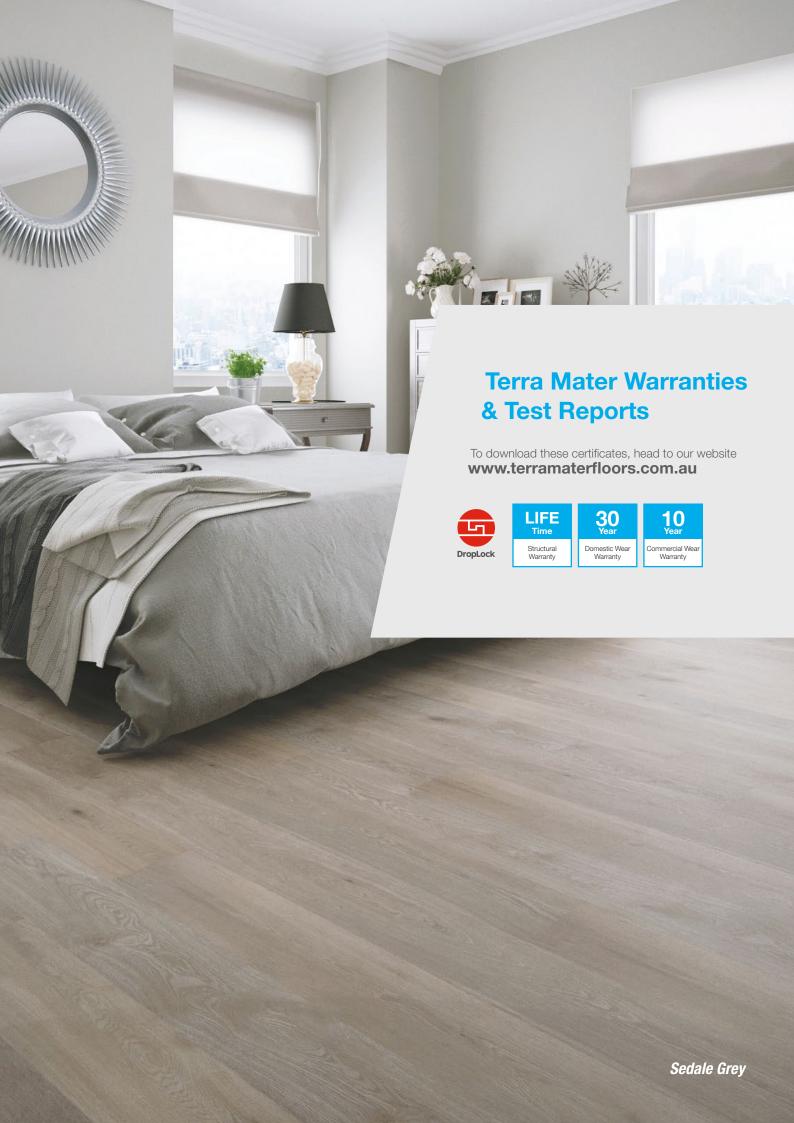

co-friendly flooring solution.



#### Extra Heavy Duty Commercial Wear Rating Surface Wear Layer AC5 - Extreme Wear Resistance

Our NuCore Extreme comes with certificates to verify the genuine AC5 credentials. This is achieved by using German technology which applies 57 grams of clear wear layer to the surface of each board. Performance levels exceed all customer's expectations excelling in criteria of heating, moisture resistance, scratches and scuff resistance- all achieving the highest possible results with a 5 star performance rating.



#### **Embossed in Register (EIR)**

All NuCore floors are embossed in register, ensuring that the appearance and texture are perfectly matched to the real timber from which it is modelled. So not only does NuCore look authentic, it feels authentic.



### **NuCore Accessories**

From stair nosings, to scotia and expansion joints - all of our NuCore colours come with matching accessories to complete the look.



#### **T-Moulding**

NuCore matching colour T-moulding. Available in all colours.

Size: 2200mm long



#### **Stair Nosing**

NuCore matching colour Stair Nosing. Available in all colours.

Size: 2200mm long



#### **Scotia**

NuCore matching colour Scotia. Available in all colours.

Size: 2200mm long









# life inspired flooring