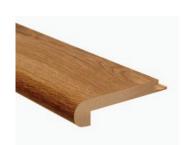

#### **Stair Nosing**

NuCore matching colour Stair Nosing. Available in all colours.

Size: 2200mm long