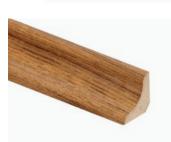

#### **Scotia**

NuCore matching colour Scotia. Available in all colours.

Size: 2200mm long