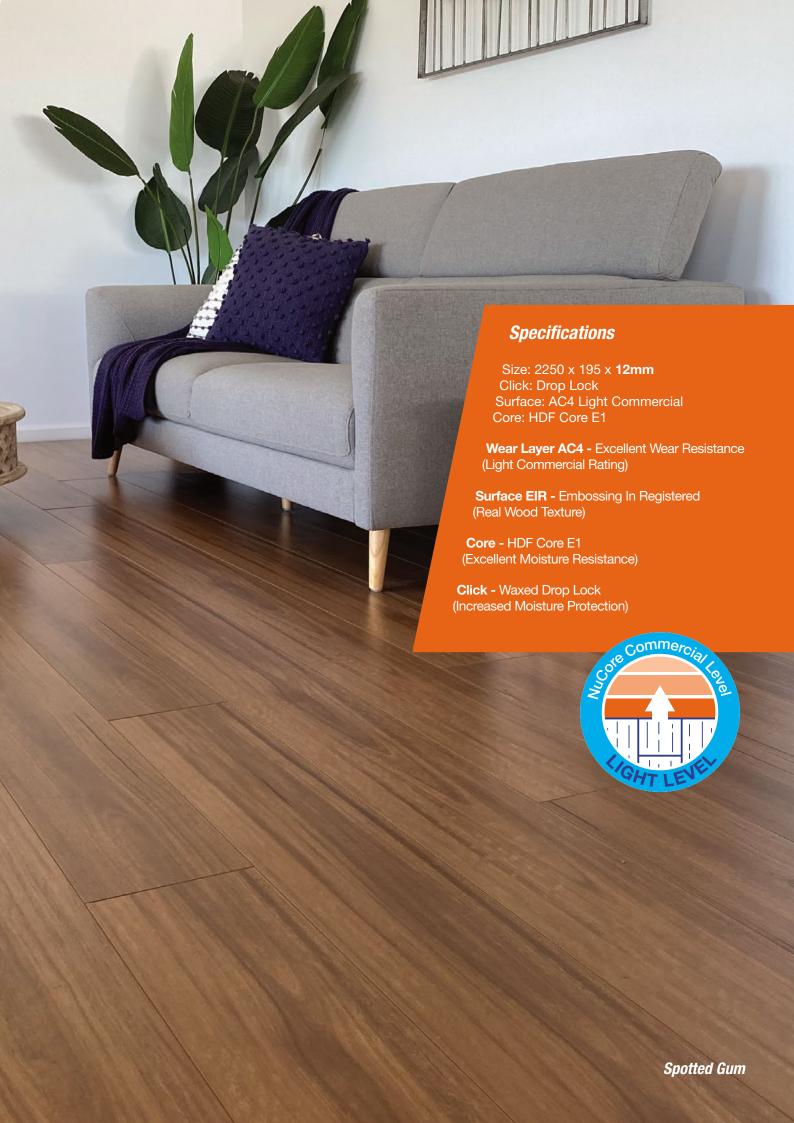

#### A totally natural look

A combination of High Definition (HD) digital printing and Embossed in Register (EIR) texture results in a floor that is indistinguishable from a natural timber floor. The grain, colour, knots and natural timber features replicate a timber floor with amazing clarity and definition.

The length of the boards are 2200mm this defines the natural high quality look of a timber floor in your home.

#### **Super High Durability**

Our product will perform for many many years due to superior abrasive and impact resistance. The abrasion resistant surface and high density core of the product have been tested and verified to meet an Extra Heavy Duty Commercial rating that will withstand years of daily traffic in both domestic and commercial applications.

### Moisture resistance and superior under foot feel

The NuCore Extreme range offers a proprietary and unique high density core providing not only excellent resistance to daily wear and tear but also results in a very solid feel and sound under foot that out performs all other laminate products.

## **Extreme Range 12mm**

Surface AC5

## **Excellence Range 12mm**

Surface AC4