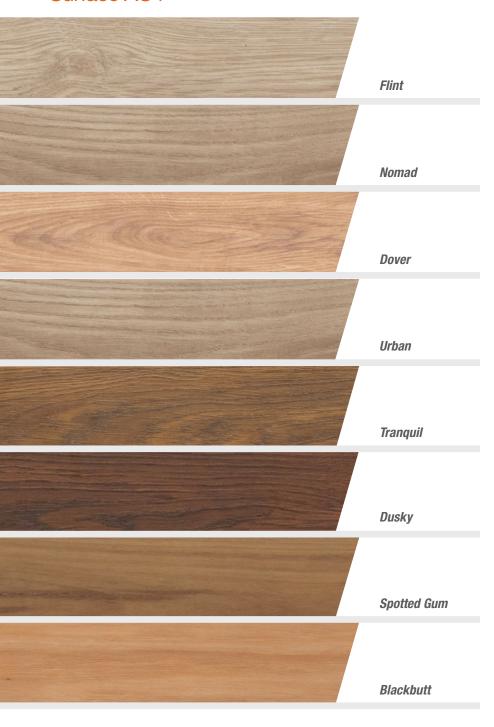

ot only excellent resistance to daily wear and tear but also results in a very solid feel and sound under foot that out performs all other laminate products.

#### Good for you and the environment

At Terra Mater, both our customers health and the environment are at the forefront of our flooring design. The high density core exceeds the Australian Standards for the emission of Volatile Organic Compound (VOC) by 100 times. This ensures that your home and the planet are protected from undue exposure to toxins that other products cannot promise.

Additionally our product protects our precious timber resources for further generations as NuCore is constructed totally from renewable plantation softwoods.



## **Extreme Range 12mm**

Surface AC5







## **Excellence Range 12mm**

Surface AC4







## How we've improved the standards of traditional laminate floors...



#### **High Definition (HD) Print**

Thanks to HD printing, NuCore floors are virtually indistinguishable from real hardwood floors. Each board is a copy of a real wooden floor board and displays the natural colour variation of real timber. Each digitally printed pixel is transferred to the best German decor papers. We now produce a realistic timber appearance that leaves timber experts amazed. NuCore is an amazingly realistic wood laminate.



#### **VOC Low Emissions**

Carb 2 Core - Low Emissions

Product certificates certify NuCore's VOC (Volatile Organic Compound) emissions are next to zero, making it a highly eco-friendly flooring solution.



#### Extra Heavy Duty Commercial Wear Rating Surface Wear Layer